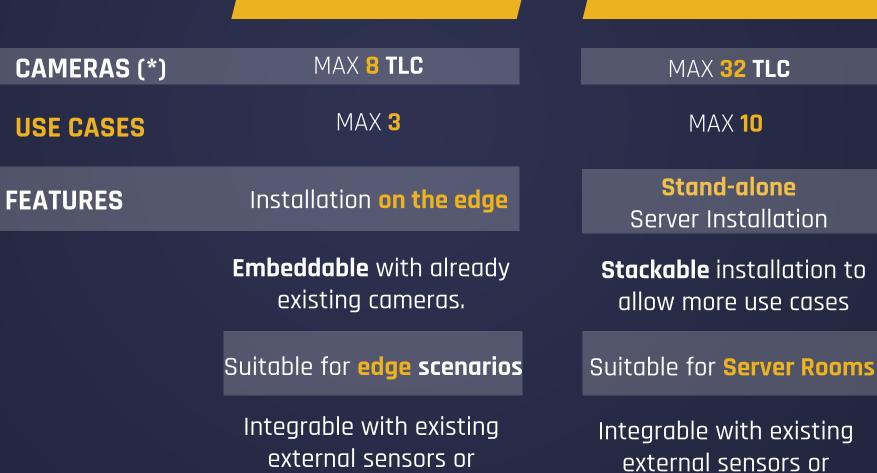

### Hardware Applications

hardwares enable
Al services on
different scales,
even for custom
solutions,

services

Medium

Hardware

SAFE PEOPLE

**Large Hardware** 

Data Center

unlimited

unlimited

Large-scale

Installation

unlimited

Suitable for **Data Centers** 

Integrable with existing

external sensors or

services

ASC27 | 2022 WWW.ASC27.COM

services

<sup>\*</sup> Supported Cameras: RTP, RTPS, ONVIF, MJPEG, mp4, other standard protocols.