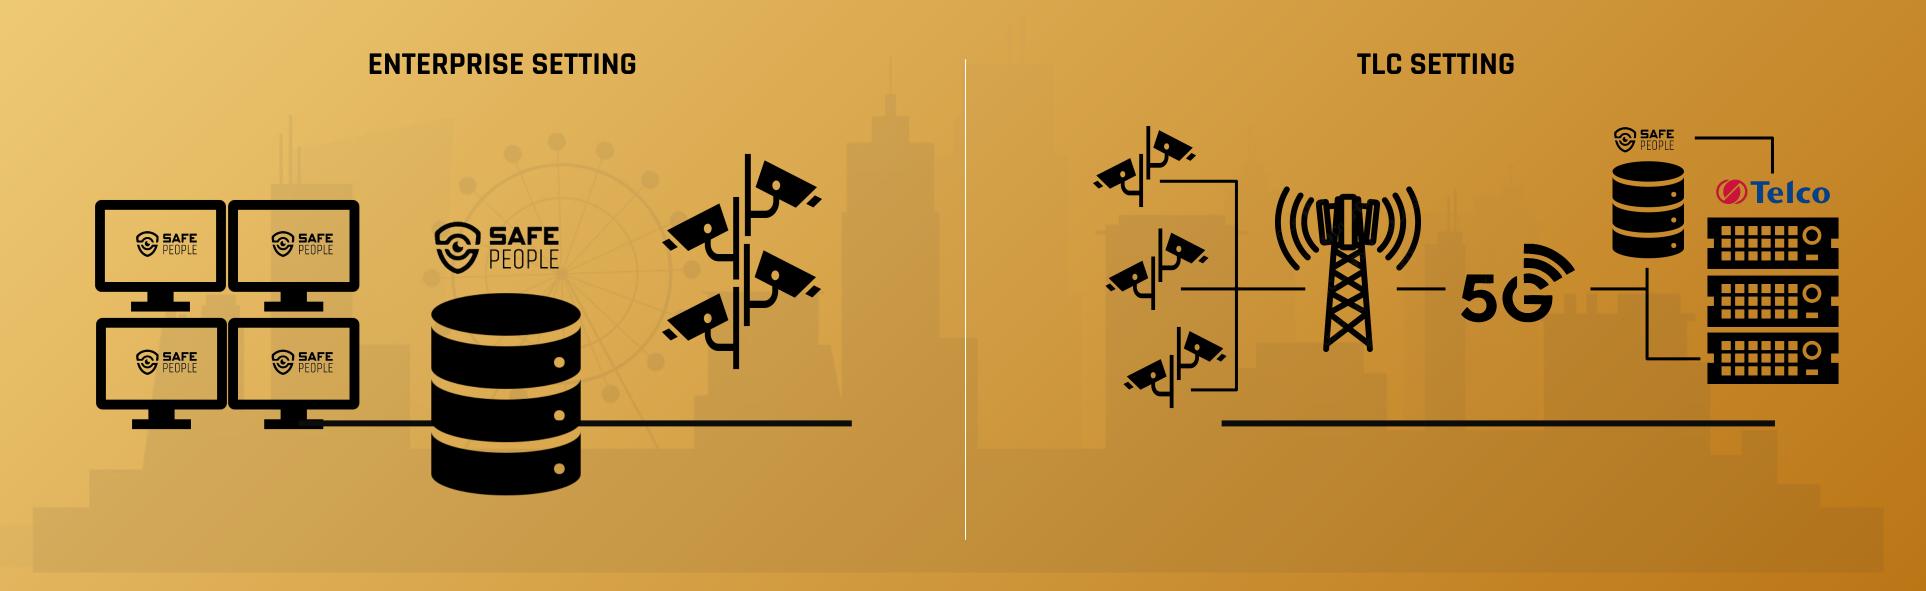

### How to install SAFEPEOPLE?

a **SERVER** has to be sent to the site => attach it to the **NETWORK** => **That's It!** 

**SAFEPEOPLE** works also on **pre-existing cameras**.

### Hardware Applications

hardwares enable
Al services on
different scales,
even for custom
solutions,

services

Medium

Hardware

SAFE PEOPLE

**Large Hardware** 

Data Center

services

ASC27 | 2022 WWW.ASC27.COM

services

<sup>\*</sup> Supported Cameras: RTP, RTPS, ONVIF, MJPEG, mp4, other standard protocols.