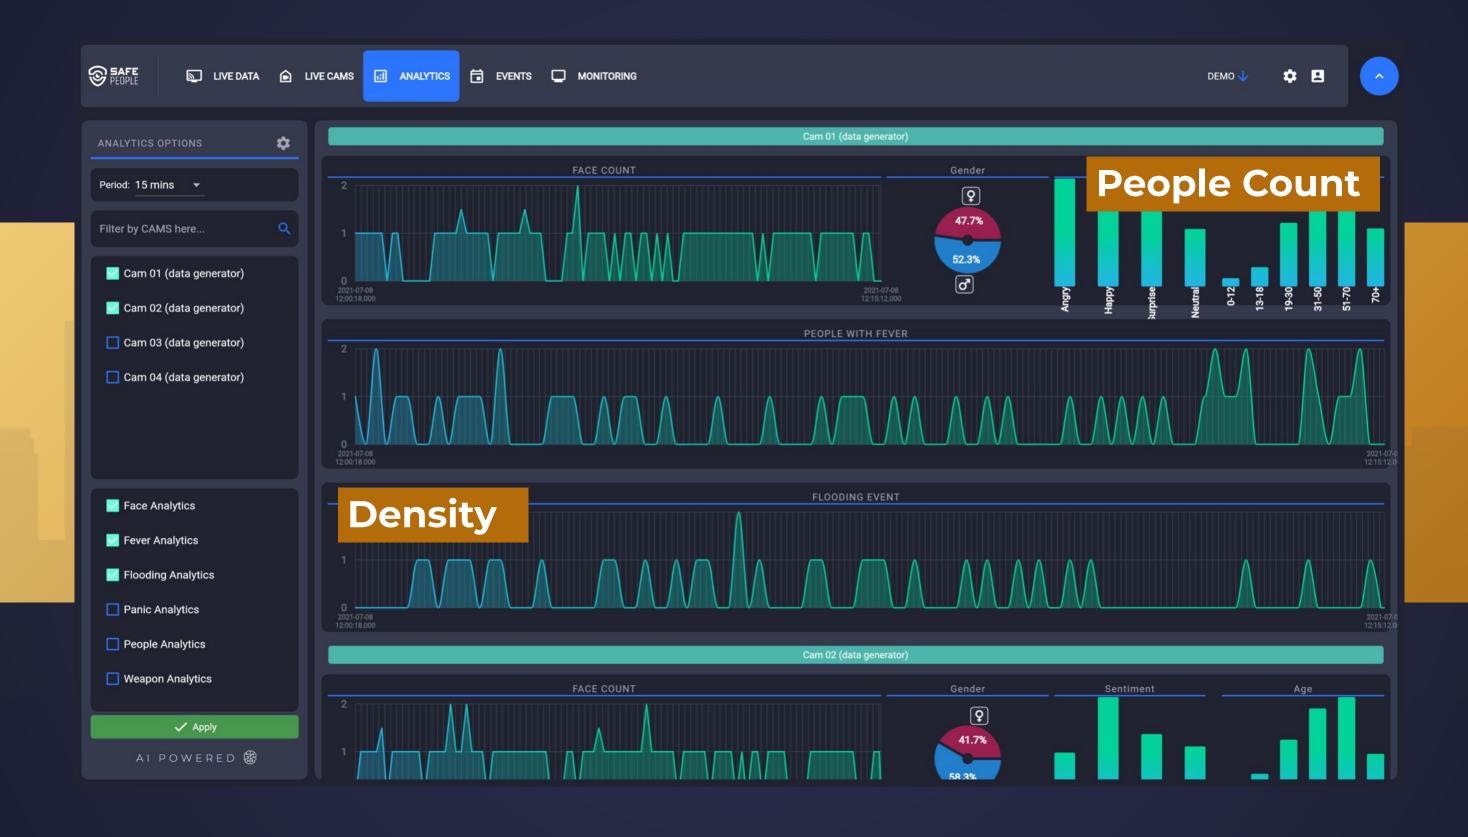

### DASHBOARD CAM

### Real-Time Monitoring

Single View, operation monitoring. Keep watching just aggregated information about what really matters to your business.

### Forecasting Events

Have a look at the upcoming future. Using Al-Forecasting features, SafePeople can predict what happens next and where.

### GDPR OK

SafePeople does not store images. It records just anonymous Counters.